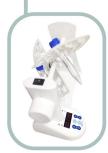

## **Specification**

| Model            | MS-3D-RM                      |
|------------------|-------------------------------|
| Voltage          | 100~240V, 50/60Hz             |
| Power            | 4W                            |
| Setting time     | 1-999min/0-999s               |
| Speed            | 10-40rpm                      |
| Operation angle  | 20-99°                        |
| Working Mode     | Continuous/Timed              |
| Movement Mode    | Rotation, Shaking, Angle      |
| Application tube | 50mL (single piece) 4 wells   |
|                  | 15mL (single piece) 13 wells  |
|                  | 1.5mL (single piece) 24 wells |
| Machine size     | Approx. 240*140*210mm         |
| Weight           | Approx. 850g                  |
| Certification    | CE                            |

## **Ordering Info**

| Cat. No.    | Product Description                         |
|-------------|---------------------------------------------|
| MS-3D-RM-UK | 3D Rotating Mixer with Adjustable Speed,UK  |
| MS-3D-RM-EU | 3D Rotating Mixer with Adjustable Speed, EU |
| MS-3D-RM-AU | 3D Rotating Mixer with Adjustable Speed, AU |
| MS-3D-RM-US | 3D Rotating Mixer with Adjustable Speed, US |