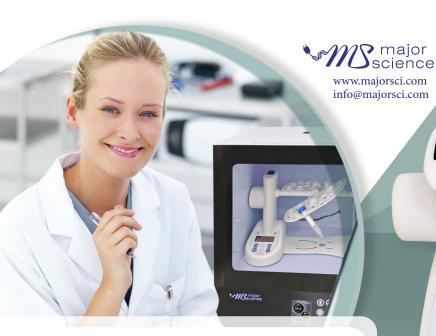

## **Specification**

| Model            | MS-3D-RM                      |
|------------------|-------------------------------|
| Voltage          | 100~240V, 50/60Hz             |
| Power            | 4W                            |
| Setting time     | 1-999min/0-999s               |
| Speed            | 10-40rpm                      |
| Operation angle  | 20-99°                        |
| Working Mode     | Continuous/Timed              |
| Movement Mode    | Rotation, Shaking, Angle      |
| Application tube | 50mL (single piece) 4 wells   |
|                  | 15mL (single piece) 13 wells  |
|                  | 1.5mL (single piece) 24 wells |
| Machine size     | Approx. 240*140*210mm         |
| Weight           | Approx. 850g                  |
| Certification    | CE                            |

## **Ordering Info**

| Cat. No.    | Product Description                         |
|-------------|---------------------------------------------|
| MS-3D-RM-UK | 3D Rotating Mixer with Adjustable Speed,UK  |
| MS-3D-RM-EU | 3D Rotating Mixer with Adjustable Speed, EU |
| MS-3D-RM-AU | 3D Rotating Mixer with Adjustable Speed, AU |
| MS-3D-RM-US | 3D Rotating Mixer with Adjustable Speed, US |