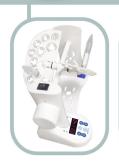

## **Specification**

| Model            | MS-3D-RM                      |
|------------------|-------------------------------|
| Voltage          | 100~240V, 50/60Hz             |
| Power            | 4W                            |
| Setting time     | 1-999min/0-999s               |
| Speed            | 10-40rpm                      |
| Operation angle  | 20-99°                        |
| Working Mode     | Continuous/Timed              |
| Movement Mode    | Rotation, Shaking, Angle      |
| Application tube | 50mL (single piece) 4 wells   |
|                  | 15mL (single piece) 13 wells  |
|                  | 1.5mL (single piece) 24 wells |
| Machine size     | Approx. 240*140*210mm         |
| Weight           | Approx. 850g                  |
| Certification    | CE                            |

## **Ordering Info**

| Cat. No.    | Product Description                         |
|-------------|---------------------------------------------|
| MS-3D-RM-UK | 3D Rotating Mixer with Adjustable Speed,UK  |
| MS-3D-RM-EU | 3D Rotating Mixer with Adjustable Speed, EU |
| MS-3D-RM-AU | 3D Rotating Mixer with Adjustable Speed, AU |
| MS-3D-RM-US | 3D Rotating Mixer with Adjustable Speed, US |