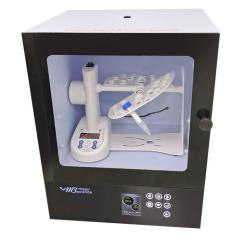

MS-3D-RM

## **Specification**

| Model            | MS-3D-RM                      |
|------------------|-------------------------------|
| Voltage          | 100~240V, 50/60Hz             |
| Power            | 4W                            |
| Setting time     | 1-999min/0-999s               |
| Speed            | 10-40rpm                      |
| Operation angle  | 20-99°                        |
| Working Mode     | Continuous/Timed              |
| Movement Mode    | Rotation, Shaking, Angle      |
| Application tube | 50mL (single piece) 4 wells   |
|                  | 15mL (single piece) 13 wells  |
|                  | 1.5mL (single piece) 24 wells |
| Machine size     | Approx. 240*140*210mm         |
| Weight           | Approx. 850g                  |
| Certification    | CE                            |