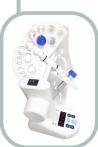

## **Specification**

| Model            | MS-3D-RM                      |
|------------------|-------------------------------|
| Voltage          | 100~240V, 50/60Hz             |
| Power            | 4W                            |
| Setting time     | 1-999min/0-999s               |
| Speed            | 10-40rpm                      |
| Operation angle  | 20-99°                        |
| Working Mode     | Continuous/Timed              |
| Movement Mode    | Rotation, Shaking, Angle      |
| Application tube | 50mL (single piece) 4 wells   |
|                  | 15mL (single piece) 13 wells  |
|                  | 1.5mL (single piece) 24 wells |
| Machine size     | Approx. 240*140*210mm         |
| Weight           | Approx. 850g                  |
| Certification    | CE                            |

## **Ordering Info**

| Cat. No.    | Product Description                         |
|-------------|---------------------------------------------|
| MS-3D-RM-UK | 3D Rotating Mixer with Adjustable Speed,UK  |
| MS-3D-RM-EU | 3D Rotating Mixer with Adjustable Speed, EU |
| MS-3D-RM-AU | 3D Rotating Mixer with Adjustable Speed, AU |
| MS-3D-RM-US | 3D Rotating Mixer with Adjustable Speed, US |